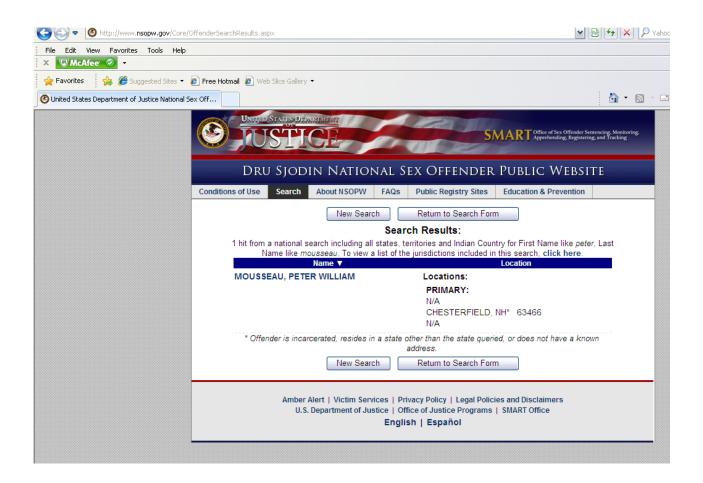

## PETER MOUSSEAU - WORKER

Peter Mousseau of Michigan convicted of Criminal Sexual Conduct 4<sup>th</sup> degree (Multiple Variables) - June 2010.

Please read on for more details:

Peter Mousseau labored in both Michigan and Wisconsin:

☆ - C Q - AVG Secure Search