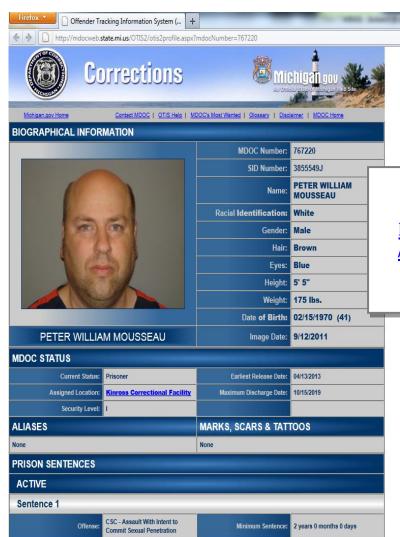

This included but may not limited to:

Michigan -1992-1999

Wisconsin - 2002-2003

Notification letter sent to the field by the overseer February 1, 2008: http://www.wingsfortruth.info/jerome1.pdf

To View Online, Click Here: <a href="http://mdocweb.state.mi.us/OTIS2/otis2profile.aspx?mdocNumber=7">http://mdocweb.state.mi.us/OTIS2/otis2profile.aspx?mdocNumber=7</a>