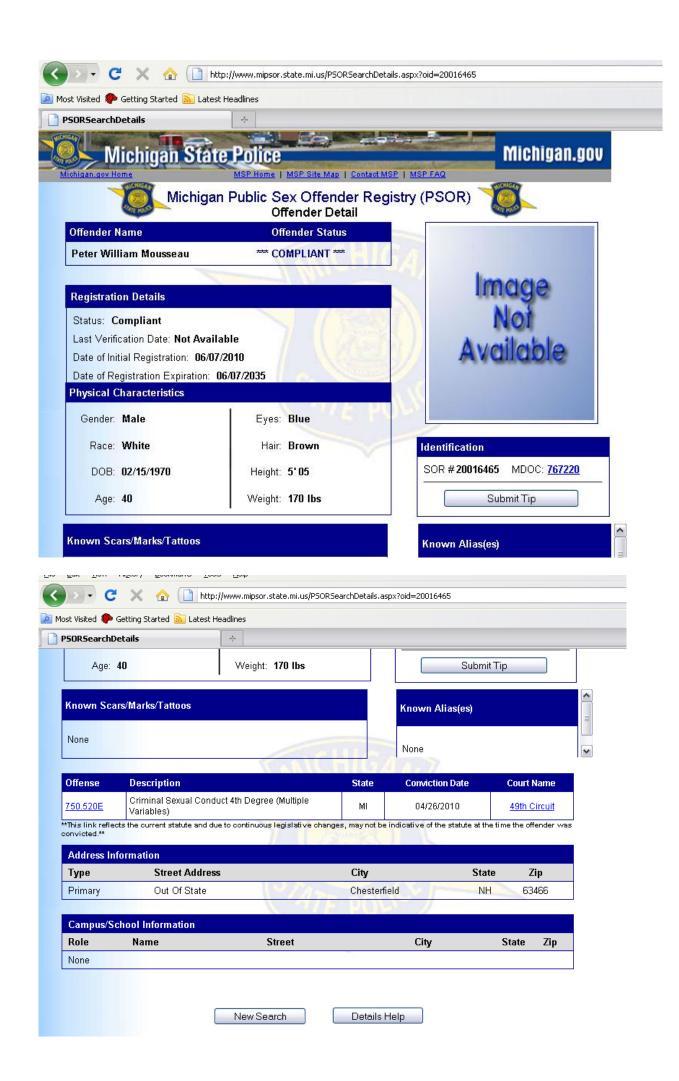

## PETER MOUSSEAU - WORKER

Peter Mousseau of Michigan convicted of Criminal Sexual Conduct 4<sup>th</sup> degree (Multiple Variables) - June 2010.

Please read on for more details:

Peter Mousseau labored in both Michigan and Wisconsin:

☆ - C Q - AVG Secure Search